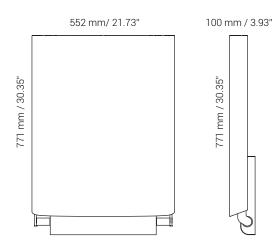

# **Technical data**

|                            | Metric                                                                                                                                                                               | Imperial                                                                                                                                                                                    |
|----------------------------|--------------------------------------------------------------------------------------------------------------------------------------------------------------------------------------|---------------------------------------------------------------------------------------------------------------------------------------------------------------------------------------------|
| Туре                       | BJÖRK BABY CHANGING STATION<br>Prod. No.: 3200, 3205, 3210                                                                                                                           | BJÖRK BABY CHANGING STATION<br>Prod. No.: 3200, 3205, 3210                                                                                                                                  |
|                            | Baby changing station                                                                                                                                                                | Baby changing station                                                                                                                                                                       |
| Width                      | 552 mm                                                                                                                                                                               | 21.73"                                                                                                                                                                                      |
| Depth (folded up)          | 100 mm                                                                                                                                                                               | 3.93"                                                                                                                                                                                       |
| Depth (folded down)        | 751 mm                                                                                                                                                                               | 29.56"                                                                                                                                                                                      |
| Height (folded up)         | 771 mm                                                                                                                                                                               | 30.35"                                                                                                                                                                                      |
| Height (folded down)       | 322 mm                                                                                                                                                                               | 12.67"                                                                                                                                                                                      |
| Changing surface           | L: 700 mm x B: 510 mm                                                                                                                                                                | L 27.55" x W 20.07"                                                                                                                                                                         |
| Load capacity              | 80 kg                                                                                                                                                                                | 176.37 lb                                                                                                                                                                                   |
| Recommended working height | 950 mm above floor                                                                                                                                                                   | 37.40" above floor                                                                                                                                                                          |
| Force required to open     | ~25 N; to close: ~25 N                                                                                                                                                               | ~25 N; to close: ~25 N                                                                                                                                                                      |
| Net weight                 | 17 kg                                                                                                                                                                                | 37.47 lb                                                                                                                                                                                    |
| Tender text                | Baby changing station. Powder coated steel wall unit,<br>powder coated aluminum profile and electro-galvanised<br>steel axle and levers. Load capacity: 80 kg. Net weight:<br>17 kg. | Baby changing station. Powder coated steel wall unit,<br>powder coated aluminum profile and electro-galvanised<br>steel axle and levers. Load capacity: 176.37 lb. Net<br>weight: 37.47 lb. |